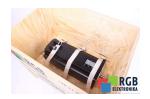

## Repair SF-A4.0230.030-10.050 BOSCH REXROTH

We will repair every BOSCH REXROTH device. If you cannot find the device that interests you, please contact us. We collect the devices free of charge via a courier or in person, thanks to which we are able to carry out the repair within several hours. We will diagnose your equipment for free, and if you do not decide on our service, you will not incur any costs. We offer 24 months warranty for all completed repairs. We are available 24/7, also at weekends and on holidays. Call us 24/7: +48 71 750 09 77 and receive immediate help.

## **SPECIFICATIONS**

MANUFACTURER **BOSCH REXROTH** MODEL SF-A4.0230.030-10.050 CATEGORY AC and DC motors WEIGHT 20.0 kg